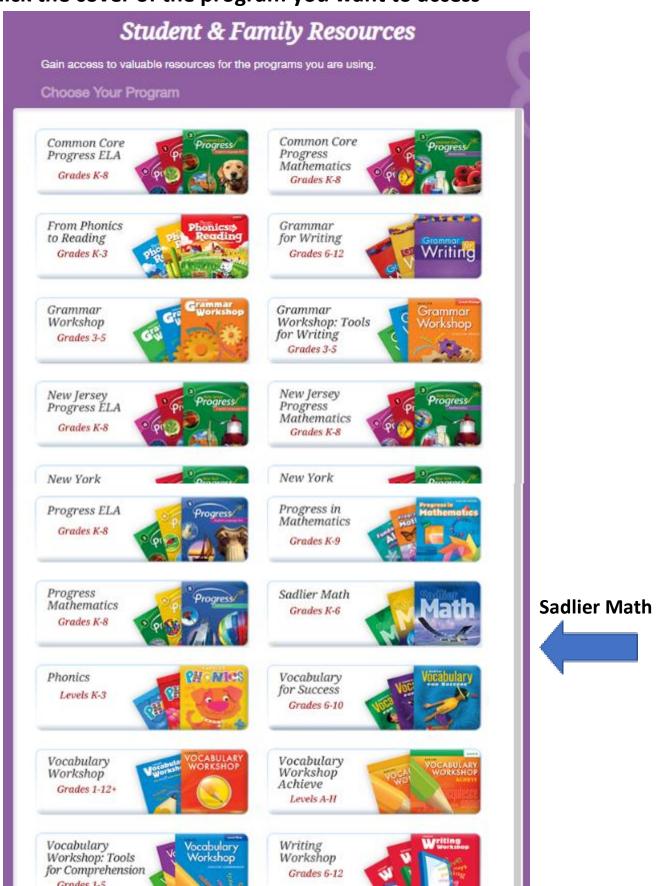

#### How to access Sadlier's Academic Web Resources for Parents and Students



Click the Let's Go icon (no need to register)



https://www.sadlierconnect.com/login.html

Scroll below for step-by-step tutorial on accessing Sadlier's Web Resources.



### Click the cover of the program you want to access



# Step 2

### **Click Your Grade Level**



# Step 3

# **Click Your Chapter on the Left Side of Web Page**



### **Click the + Icon or Expand Tab to View Specific Resources**

(Problem of the Day, Mental Math, Practice, Games, etc.)





#### Click links to access the web content



## **Sample Web Resource**



For questions or to schedule a demo, contact your <u>local sadlier representative</u>.

For more information, log into the **Sadlier School** website

https://www.sadlier.com/school