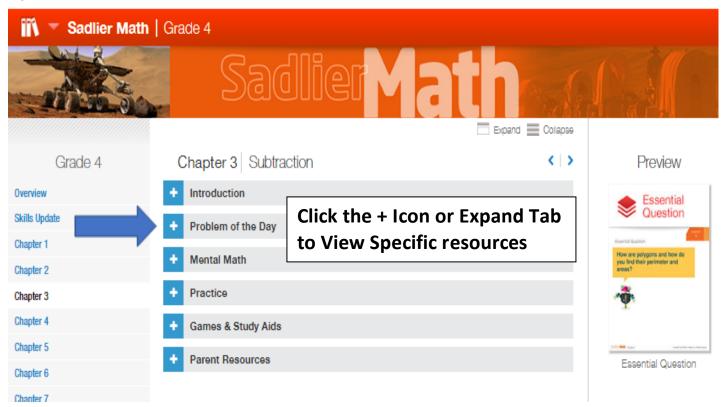

### **Click the + Icon or Expand Tab to View Specific Resources**

(Problem of the Day, Mental Math, Practice, Games, etc.)