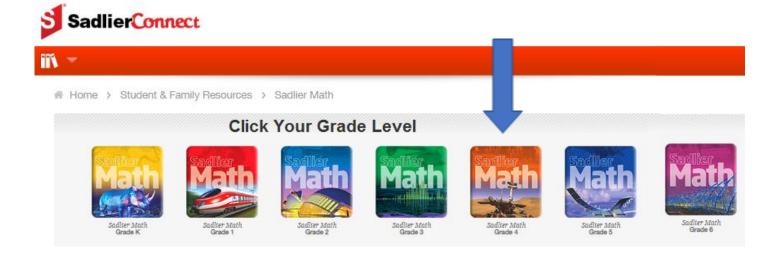

#### How to access Sadlier's Academic Web Resources for Parents and Students



Click the Let's Go icon (no need to register)



https://www.sadlierconnect.com/login.html

Scroll below for step-by-step tutorial on accessing Sadlier's Web Resources.



### Click the cover of the program you want to access



# Step 2

### **Click Your Grade Level**



# Step 3

# **Click Your Chapter on the Left Side of Web Page**



### **Click the + Icon or Expand Tab to View Specific Resources**

(Problem of the Day, Mental Math, Practice, Games, etc.)





#### Click links to access the web content



## **Sample Web Resource**



For questions or to schedule a demo, contact your <u>local sadlier representative</u>.

For more information, log into the **Sadlier School** website

https://www.sadlier.com/school