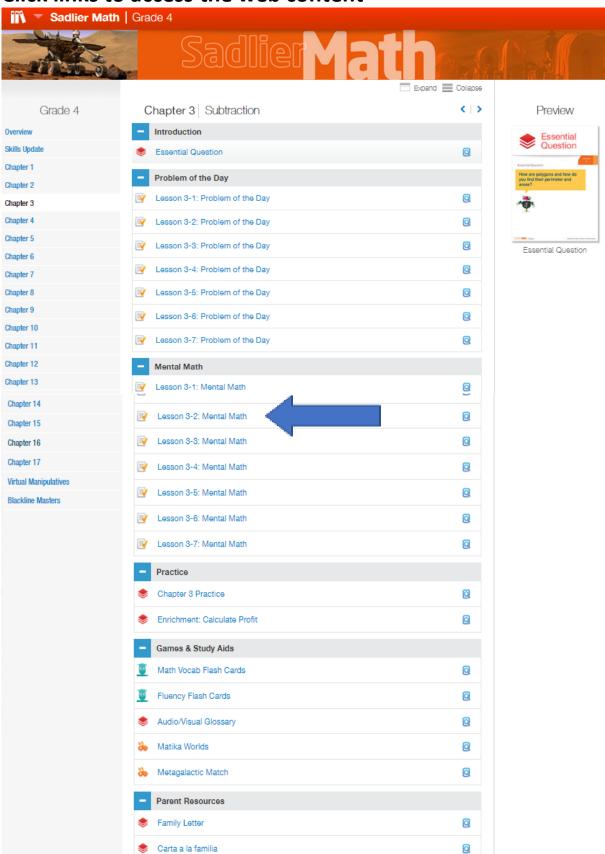

#### How to access Sadlier's Academic Web Resources for Parents and Students



Click the Let's Go icon (no need to register)



https://www.sadlierconnect.com/login.html

Scroll below for step-by-step tutorial on accessing Sadlier's Web Resources.



### Click the cover of the program you want to access



# Step 2

### **Click Your Grade Level**



# Step 3

# **Click Your Chapter on the Left Side of Web Page**



### **Click the + Icon or Expand Tab to View Specific Resources**

(Problem of the Day, Mental Math, Practice, Games, etc.)





#### Click links to access the web content



## **Sample Web Resource**



For questions or to schedule a demo, contact your <u>local sadlier representative</u>.

For more information, log into the **Sadlier School** website

https://www.sadlier.com/school