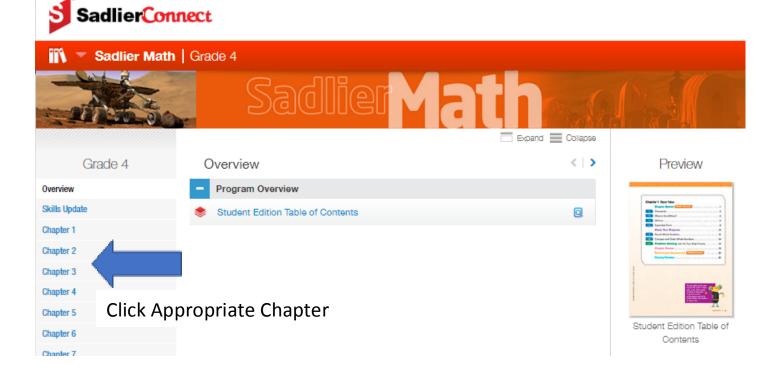

#### How to access Sadlier's Academic Web Resources for Parents and Students



Click the Let's Go icon (no need to register)



https://www.sadlierconnect.com/login.html

Scroll below for step-by-step tutorial on accessing Sadlier's Web Resources.



### Click the cover of the program you want to access



# Step 2

### **Click Your Grade Level**



# Step 3

# **Click Your Chapter on the Left Side of Web Page**



### **Click the + Icon or Expand Tab to View Specific Resources**

(Problem of the Day, Mental Math, Practice, Games, etc.)





#### Click links to access the web content



## **Sample Web Resource**



For questions or to schedule a demo, contact your <u>local sadlier representative</u>.

For more information, log into the **Sadlier School** website

https://www.sadlier.com/school