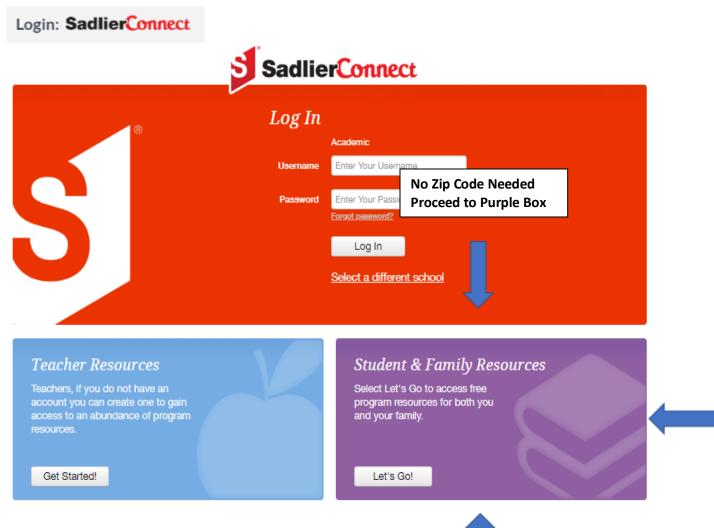

#### How to access Sadlier's Academic Web Resources for Parents and Students

Click the Let's Go icon (no need to register)

https://www.sadlierconnect.com/login.html

Scroll below for step-by-step tutorial on accessing Sadlier's Web Resources.